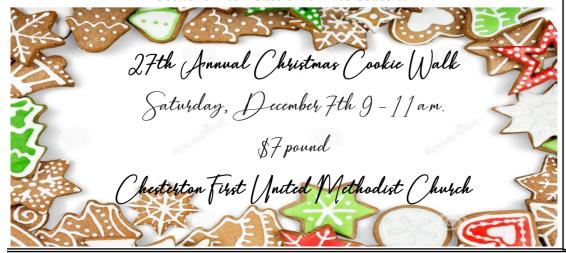

ny Descendants

For the month of December, we will learn about the twin sons, Jacob and Esau, born to Isaac and Rebekah, the Birthright, the Blessing and Jacob's dreams.

# Children's Christmas Program

We will have our annual Christmas play about the birth of Jesus on Sunday, December 15<sup>th</sup> during the 10:15 a.m. worship service. Please make sure your children and their friends are here in December so they will know what to do on that day.



We will have a dress rehearsal of the program in the sanctuary on **Saturday, December 14<sup>th</sup> at 10:00 a.m.** Following the rehearsal, we will have pizza and pop for the kids to enjoy before going home about 12:30 p.m. All the children need to be in church on Sunday at 9 a.m. for Sunday School.

Jesus Is The Reason For The Season!



# Light the Way Make some Christmas

Make some Christmas candles to remember Jesus, the Light of the world.



# What you need:

- Unlined white notecards
- Hot glue (and adult help)
- Yellow tissue paper
- Mini muffin liners
- Clothespins

# What you do:

- 1. Roll a notecard from side to side into a "candle" tube. Secure with glue.
- 2. Insert a piece of tissue paper "flame" in one end.
- 3. Glue the other end to a muffin liner. Then glue the liner to a clothespin.
- 4. Repeat to make many paper candles. Pin them to the branches of a Christmas tree.



Learn more about Faithful at AdamHamilton.org

# ADVENT ADULT BIBLE STUDY BEGINS DECEMBER 8<sup>TH</sup>

Starting Sunday, December 8<sup>th</sup>, we will begin our Advent study from the book *Faithful: Christmas through the Eyes of Jos